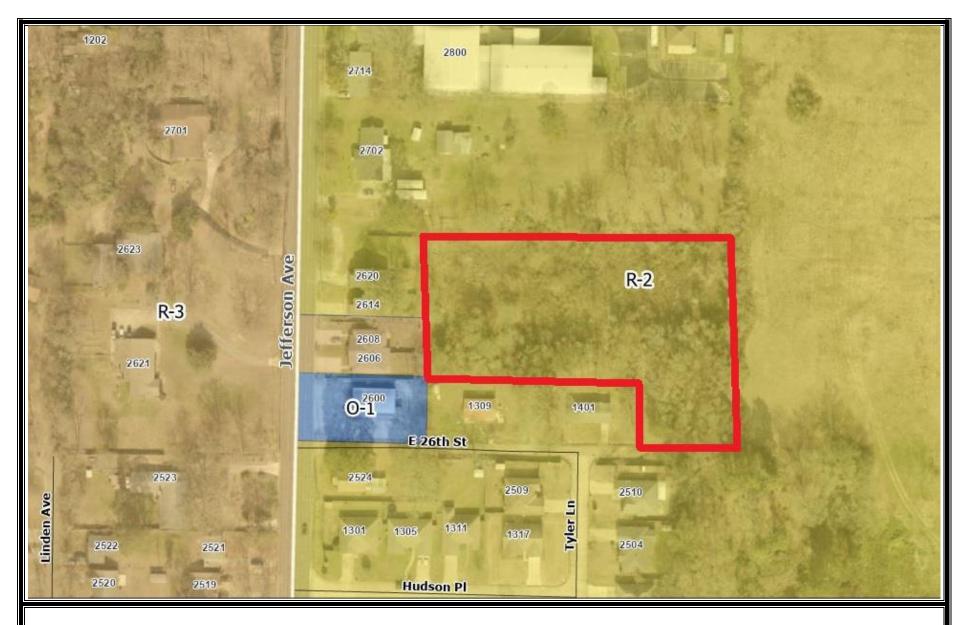

## CITY OF TEXARKANA, AR BOARD OF DIRECTORS

| AGENDA TITLE:                                    | Adopt an Ordinance to rezone property located at 2620 Jefferson Avenue from R-2 Single-Family Residential to R-3 Low-Density Residential. (Ward 5) (Harvey) (PWD-Planning) City Planner Mary Beck |  |
|--------------------------------------------------|---------------------------------------------------------------------------------------------------------------------------------------------------------------------------------------------------|--|
| AGENDA DATE:                                     | 07/06/2021                                                                                                                                                                                        |  |
| ITEM TYPE:                                       | Ordinance $\boxtimes$ Resolution $\square$ Other $\square$ :                                                                                                                                      |  |
| DEPARTMENT:                                      | Public Works/Planning                                                                                                                                                                             |  |
| PREPARED BY:                                     | Mary Beck                                                                                                                                                                                         |  |
| REQUEST:                                         | Adopt an ordinance to rezone a tract of land from R-2 Single-family residential to R-3 Low-density residential in order to construct one or two duplexes.                                         |  |
| <b>EMERGENCY CLAUSE:</b>                         | None requested                                                                                                                                                                                    |  |
|                                                  |                                                                                                                                                                                                   |  |
| SUMMARY:                                         | The Planning Commission recommends rezoning property in a platted, undeveloped portion of Fairview Addition in order to construct income producing dwellings.                                     |  |
| SUMMARY:  EXPENSE REQUIRED:                      | undeveloped portion of Fairview Addition in order to construct income                                                                                                                             |  |
|                                                  | undeveloped portion of Fairview Addition in order to construct income producing dwellings.                                                                                                        |  |
| EXPENSE REQUIRED:                                | undeveloped portion of Fairview Addition in order to construct income producing dwellings.                                                                                                        |  |
| EXPENSE REQUIRED: AMOUNT BUDGETED: APPROPRIATION | undeveloped portion of Fairview Addition in order to construct income producing dwellings.  0                                                                                                     |  |

#### **EXISTING LAND USES:**

Site: Vacant, undeveloped North: Vacant, undeveloped East: Vacant, undeveloped

South: Residential West: Residential

#### **EXISTING ZONING:**

Site: R-2 Single-family residential
North: R-2 Single-family residential
East: R-2 Single-family residential
South: R-2 Single-family residential

West: R-2 Single-family residential & R-3 Low-density residential