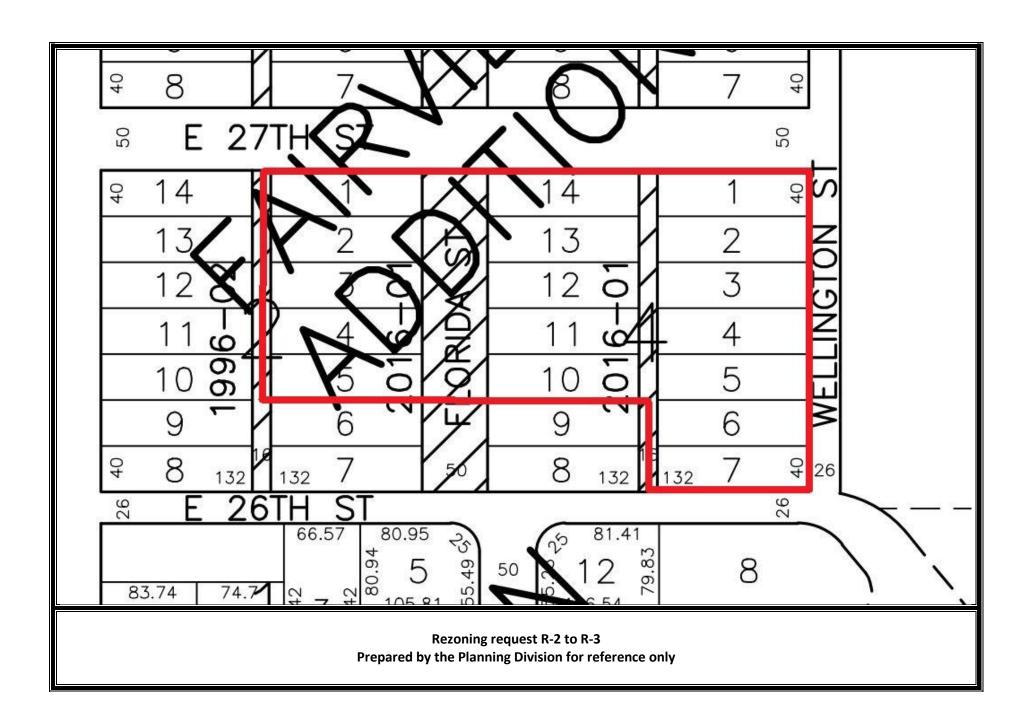

## CITY OF TEXARKANA, AR BOARD OF DIRECTORS

| AGENDA TITLE:                                    | Adopt an Ordinance to rezone property located at 2620 Jefferson Avenue from R-2 Single-Family Residential to R-3 Low-Density Residential. (Ward 5) (Harvey) (PWD-Planning) City Planner Mary Beck |  |
|--------------------------------------------------|---------------------------------------------------------------------------------------------------------------------------------------------------------------------------------------------------|--|
| AGENDA DATE:                                     | 07/06/2021                                                                                                                                                                                        |  |
| ITEM TYPE:                                       | Ordinance $\boxtimes$ Resolution $\square$ Other $\square$ :                                                                                                                                      |  |
| DEPARTMENT:                                      | Public Works/Planning                                                                                                                                                                             |  |
| PREPARED BY:                                     | Mary Beck                                                                                                                                                                                         |  |
| REQUEST:                                         | Adopt an ordinance to rezone a tract of land from R-2 Single-family residential to R-3 Low-density residential in order to construct one or two duplexes.                                         |  |
| <b>EMERGENCY CLAUSE:</b>                         | None requested                                                                                                                                                                                    |  |
|                                                  |                                                                                                                                                                                                   |  |
| SUMMARY:                                         | The Planning Commission recommends rezoning property in a platted, undeveloped portion of Fairview Addition in order to construct income producing dwellings.                                     |  |
| SUMMARY:  EXPENSE REQUIRED:                      | undeveloped portion of Fairview Addition in order to construct income                                                                                                                             |  |
|                                                  | undeveloped portion of Fairview Addition in order to construct income producing dwellings.                                                                                                        |  |
| EXPENSE REQUIRED:                                | undeveloped portion of Fairview Addition in order to construct income producing dwellings.                                                                                                        |  |
| EXPENSE REQUIRED: AMOUNT BUDGETED: APPROPRIATION | undeveloped portion of Fairview Addition in order to construct income producing dwellings.  0                                                                                                     |  |

#### **LEGAL DESCRIPTION:**

The property is legally described as All of Lots No. 1-7, and Lots No. 10-14, Block 4; and, all of Lots No. 1-5, Block 2, of FAIRVIEW ADDITION, Texarkana, Miller County, Arkansas [includes the portions of adjacent halves of abandoned ROW, namely the platted alley in Block No. 2 and the platted alley in Block No. 4 and Florida Street between the platted 26<sup>th</sup> and 27<sup>th</sup> Street]. The area of the rezoning request contains 2.13 acres more or less.