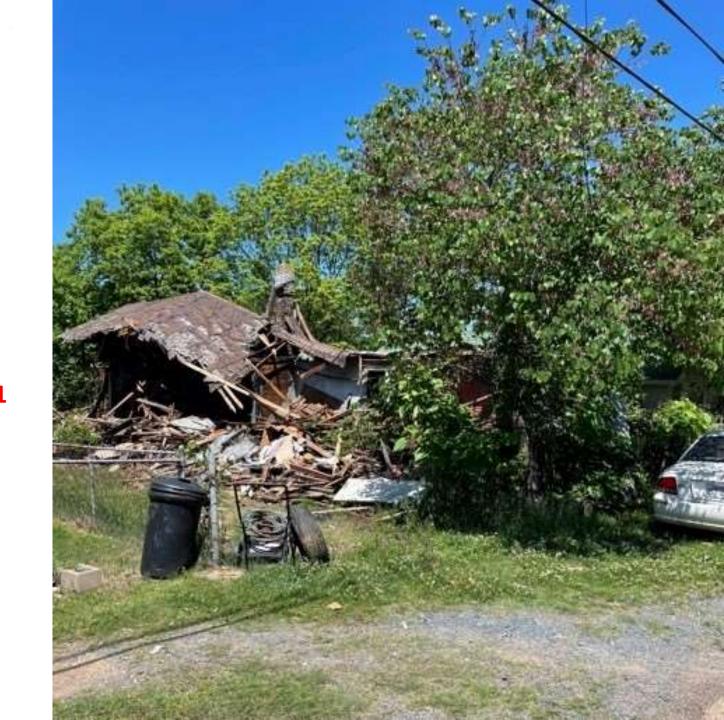

### 1603 MORRISON

- TAGGED 3/17/21
- DEMOLITION PERMIT PULLED 4/19/21
- AS OF **5/24/21** DEMO IS NOT COMPLETE
- INVITATION TO BOD MEETING SENT 5/19/21
- CLASSIFIED A4 COLLAPSED
- STAFF RECOMMENDS CONDEMNATION
- WARD 3

### 701 ORLEANS

- TAGGED- 12/09/19
- DEMOLITION PERMIT PULLED- 4/16/21
   DEMOLITION WAS NOT COMPLETE AS OF
   5/24/21
- CLASSIFIED A4- BURNED AND/OR COLLAPSED
- STAFF RECOMMENDS CONDEMNATION
- WARD 2