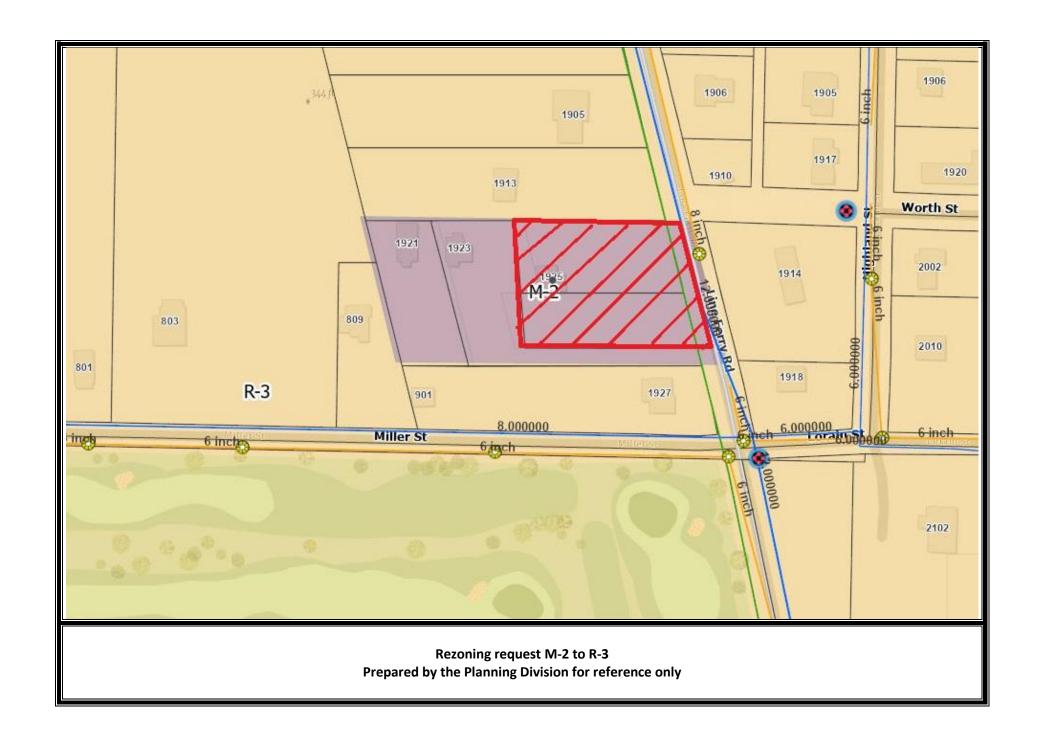

## CITY OF TEXARKANA, AR BOARD OF DIRECTORS

| AGENDA TITLE:                      | Adopt an Ordinance to rezone property located at 1925 Line Ferry Road from M-2 General Manufacturing to R-3 Low-Density Residential. (Ward 1) (Blair) (PWD-Planning) City Planner Mary Beck               |  |  |
|------------------------------------|-----------------------------------------------------------------------------------------------------------------------------------------------------------------------------------------------------------|--|--|
| AGENDA DATE:                       | 07/06/2021                                                                                                                                                                                                |  |  |
| ITEM TYPE:                         | Ordinance $\boxtimes$ Resolution $\square$ Other $\square$ :                                                                                                                                              |  |  |
| <b>DEPARTMENT:</b>                 | Public Works/Planning                                                                                                                                                                                     |  |  |
| PREPARED BY:                       | Mary Beck                                                                                                                                                                                                 |  |  |
| REQUEST:                           | Adopt an ordinance to rezone a tract of land from M-2 General manufacturing to R-3 Low-density residential in order to construct one or two duplexes.                                                     |  |  |
| <b>EMERGENCY CLAUSE:</b>           | None requested                                                                                                                                                                                            |  |  |
| SUMMARY:                           | The Planning Commission recommends rezoning property on a parcel previously used for an existing non-profit clubhouse. The owner wishes to remodel the existing structure to use as a single family home. |  |  |
|                                    |                                                                                                                                                                                                           |  |  |
| EXPENSE REQUIRED:                  | 0                                                                                                                                                                                                         |  |  |
| EXPENSE REQUIRED: AMOUNT BUDGETED: | 0                                                                                                                                                                                                         |  |  |
|                                    |                                                                                                                                                                                                           |  |  |
| AMOUNT BUDGETED: APPROPRIATION     | 0                                                                                                                                                                                                         |  |  |

#### **EXISTING ZONING:**

Site: M-2 General manufacturing
North: R-3 Low-density residential
East: R-3 Low-density residential
South: M-2 General manufacturing
West: M-2 General manufacturing