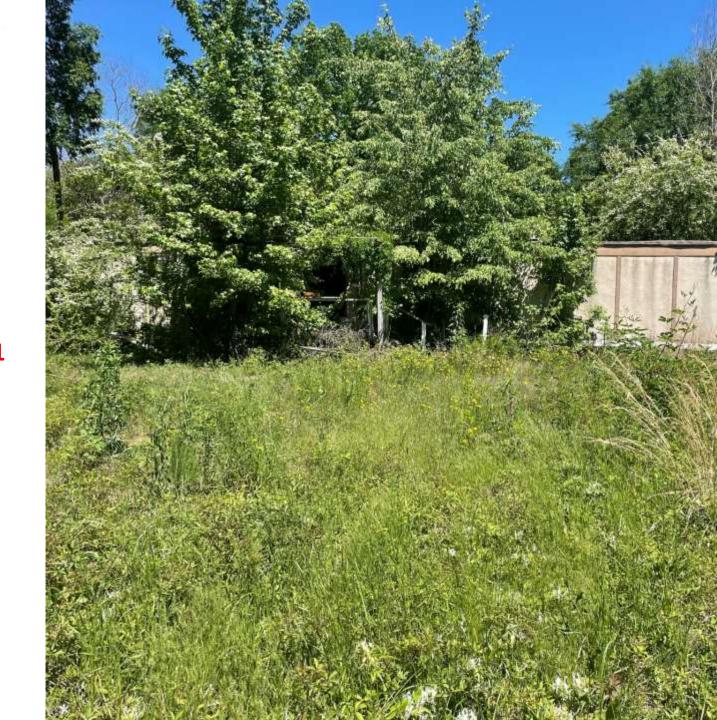

### #8 FERGUSON

- TAGGED- 10/26/20
- INVITATION TO BOD MEETING SENT 5/19/21
- CLASSIFIED A3- NEEDS MAJOR REPAIRS
- STAFF RECOMMENDS CONDEMNATION
- WARD 2

### 204 MARGUERITE

- TAGGED 3/15/17
- INVITATION TO BOD MEETING SENT 5/19/21
- CLASSIFIED A3- NEEDS MAJOR REPAIR
- STAFF RECOMMENDS CONDEMNATION
- WARD 3